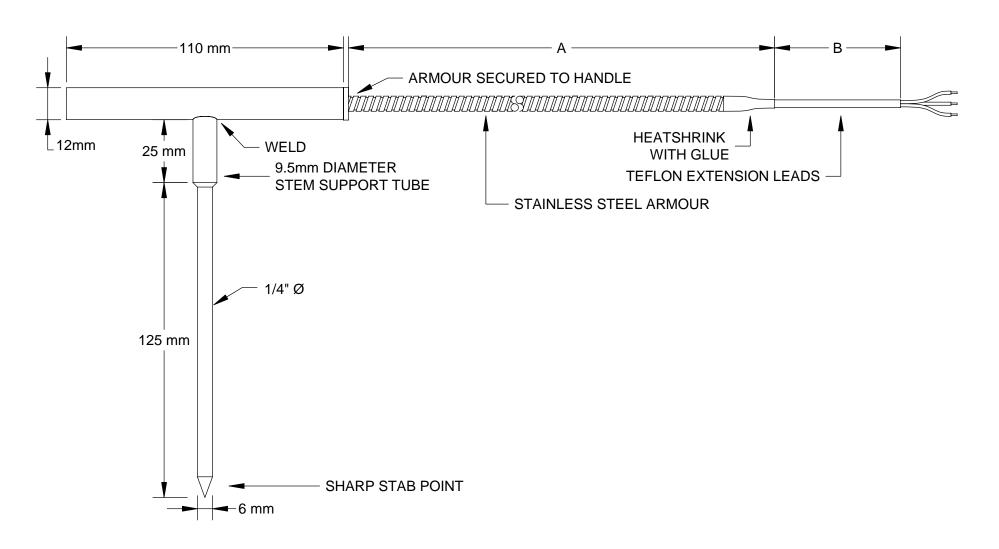

3 WIRE RTD PT100 SENSOR
316 STAINLESS STEEL
T BAR STAB PROBE ASSEMBLY
WATERPROOF TEFLON CONSTRUCTION
C/W ARMORED LEADS